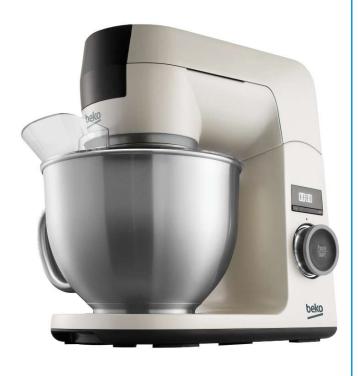

## **BEKO KITCHEN PROCESSOR**

Model Number: KMD3102W

| KEY FEATURES:     |                  |
|-------------------|------------------|
| Product Name:     | Kitchen Machine  |
| Color:            | White            |
| Rated Power in W: | 1000             |
| Functions:        | Planetary Mixing |

| SPECIFICATIONS:        |                                                         |
|------------------------|---------------------------------------------------------|
| Speed Level:           | 12                                                      |
| Accessories:           | Dough Hook/Beater/<br>Whisker/Food Proces-<br>sor/Timer |
| Bowl Capacity:         | 4L                                                      |
| Rated Voltage in V:    | 220-240                                                 |
| Rated Frequency in Hz: | 50-60                                                   |
| Weight in KG:          | 9.2                                                     |